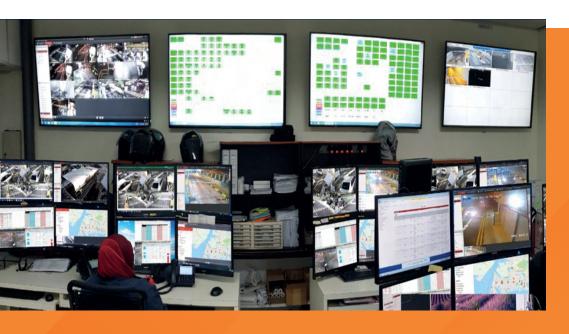

## 24/7 Control Centre

Supported by Centralised Carvtpark Management System

CBM Parking houses and operates its own 24/7 Control Centre within its HQ premises located at Katong Shopping Centre to offer round-the-clock client support along with remote monitoring.

- Improve service delivery through pro-active monitoring of system defects via the Centralised Dashboard to ensure immediate response to faults and failures
- Assist callers from a central location which includes controlling of barriers and resolving payment issues