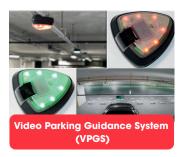

## 24/7 Control Centre

Supported by Centralised Carvtpark Management System

CBM Parking houses and operates its own 24/7 Control Centre within its HQ premises located at Katong Shopping Centre to offer round-the-clock client support along with remote monitoring.